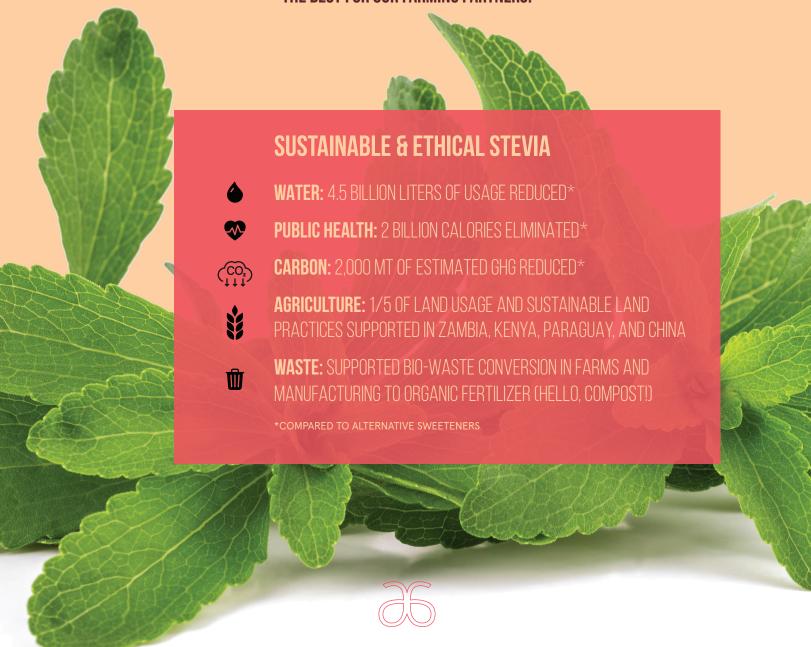

## SHOW US THE FACTS: STEVIA

SIMPLY1 uses the latest innovation in natural sweeteners with a SUSTAINABLY AND ETHICALLY SOURCED THIRD GENERATION STEVIA. "Third generation" is a new blend of steviol glycosides from Stevia extracts that masks some of the bitter notes and metallic after taste commonly detected in Stevia throughout the current market. This contributes to a MORE SUGAR-LIKE TASTE in our Simply1 shakes WITHOUT ADDED SUGAR OR CALORIES! Discovered 200- plus years ago in Paraguay, stevia leaves were used to sweeten beverages. Today, our ethically sourced stevia is grown in Paraguay, Kenya, China, and the U.S., and CONTRIBUTES TO THE ECONOMIC RESILIENCY AND OPPORTUNITY FOR OVER 2,000 INDIVIDUAL FARMER FAMILIES. This variety produces higher yields, while also using a majority of the leaf to minimize waste streams.

100% DIRECT CONTRACT FARMER SOURCING MEANS OUR STEVIA HAS FULL VERTICAL VALUE CHAIN TRANSPARENCY, EMPOWERING OUR CONFIDENCE IN PROVIDING THE BEST FOR OUR FARMING PARTNERS.