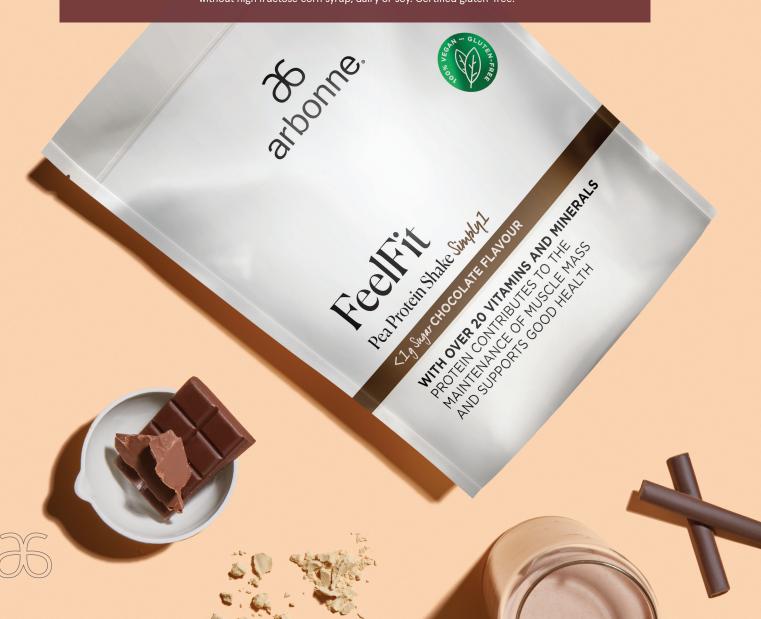

## FEELFIT SIMPLY 1 PEA PROTEIN SHAKE

A new way to enjoy our bestselling PEA PROTEIN SHAKE! This VEGAN SHAKE MIX is KETO-FRIENDLY and has LESS THAN 1 G OF SUGAR AND 5 G OF CARBS per serving. It features 23 VITAMINS AND MINERALS, including methylated forms of Vitamin B12 and Folate, and 20 G OF EASY-TO-DIGEST VEGAN PROTEIN from Peas, Cranberries and Rice to help you feel full and support muscles.

## WHY YOU'LL LOVE IT FEELFIT SIMPLY 1 PEA PROTEIN SHAKE

• LESS THAN 1 G SUGAR!

· 20 g **VEGAN** protein

SUSTAINABLY AND ETHICALLY SOURCED third-generation Stevia Leaf Extract

 19 amino acids, including all 9 ESSENTIAL AMINO ACIDS

Methylated VITAMIN B12 and Folate

KETO-FRIENDLY

 CHOCOLATE AND VANILLA flavors, and limited time seasonal options

Pea Protein Shake Simply I WITH OVER 20 VITAMING